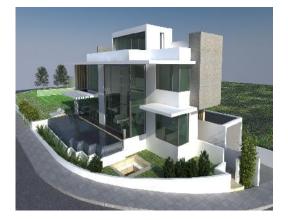

### SOLO HI-TECH VILLA

#### **Technical Specifications**

- Reinforced Concrete Frame
- Exterior Insulated Walls, according to requirements of the Energy Performance of Buildings
- > All areas paved with Marble
- > 3 Coats of Plaster on Walls
- > 2 Coats of Spatula for Smooth Surface
- > W/C walls clad with Marble
- Part of External walls surface clad with Stone
- Suspended Ceiling with Backlighting
- > 3 Coats of Emulsion Paint on Internal Walls
- > 3 Coats of Sandex Paint on outside of external Walls
- Solid Wood Entrance Door and Bedroom Doors
- > Solid Wood for bedroom Wardrobes and Kitchen Cupboards
- > Aluminum Sections and Double-Glazed external Windows and Doors
- > Ecologic Fire Place
- > High Quality sanitary Ware & Mixers
- Solar Thermal System
- Under Floor Heating
- > High Standard Foul Electrical Installation
- Home Automation System
- > Complete Installation of Hidden A/C Units
- Photovoltaic System
- > 24/7 Complete Security System
- > Over Flow Swimming Pool
- Double Covered Garage
- > Garden Barbeque
- > Provision for Tennis Court, or any other Sports Court
- > Supply and installation of Kitchen Appliances