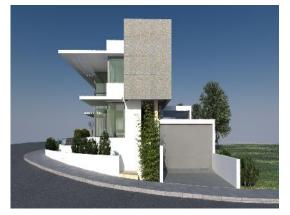

### SOLO HI-TECH VILLA

#### **Technical Specifications**

- Reinforced Concrete Frame
- Exterior Insulated Walls, according to requirements of the Energy Performance of Buildings
- > All areas paved with Marble
- > 3 Coats of Plaster on Walls
- > 2 Coats of Spatula for Smooth Surface
- > W/C walls clad with Marble
- Part of External walls surface clad with Stone
- Suspended Ceiling with Backlighting
- > 3 Coats of Emulsion Paint on Internal Walls
- > 3 Coats of Sandex Paint on outside of external Walls
- Solid Wood Entrance Door and Bedroom Doors
- > Solid Wood for bedroom Wardrobes and Kitchen Cupboards
- > Aluminum Sections and Double-Glazed external Windows and Doors
- > Ecologic Fire Place
- > High Quality sanitary Ware & Mixers
- Solar Thermal System
- Under Floor Heating
- > High Standard Foul Electrical Installation
- Home Automation System
- > Complete Installation of Hidden A/C Units
- Photovoltaic System
- > 24/7 Complete Security System
- > Over Flow Swimming Pool
- Double Covered Garage
- > Garden Barbeque
- > Provision for Tennis Court, or any other Sports Court
- > Supply and installation of Kitchen Appliances